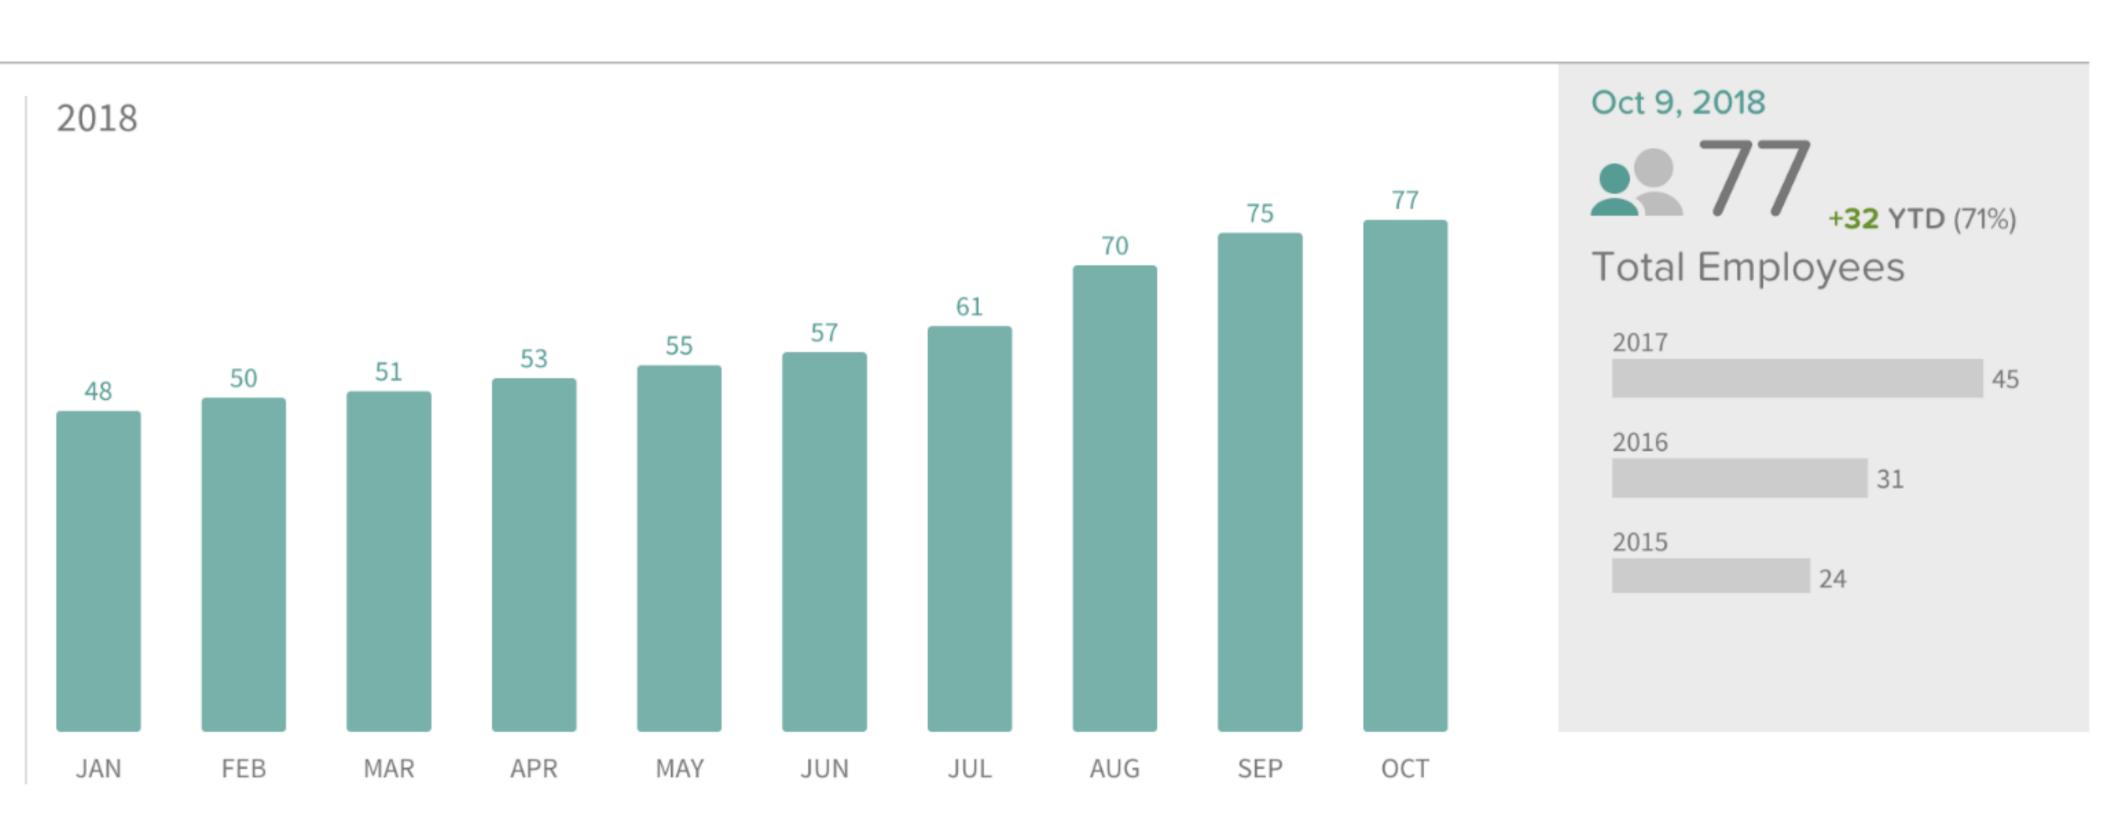

### Today

30+ new employees

competera overvie

### 2019

- Scaling
- The UK-based HQs
- Eight new sales locations
  - A new product
  - 100 new employees