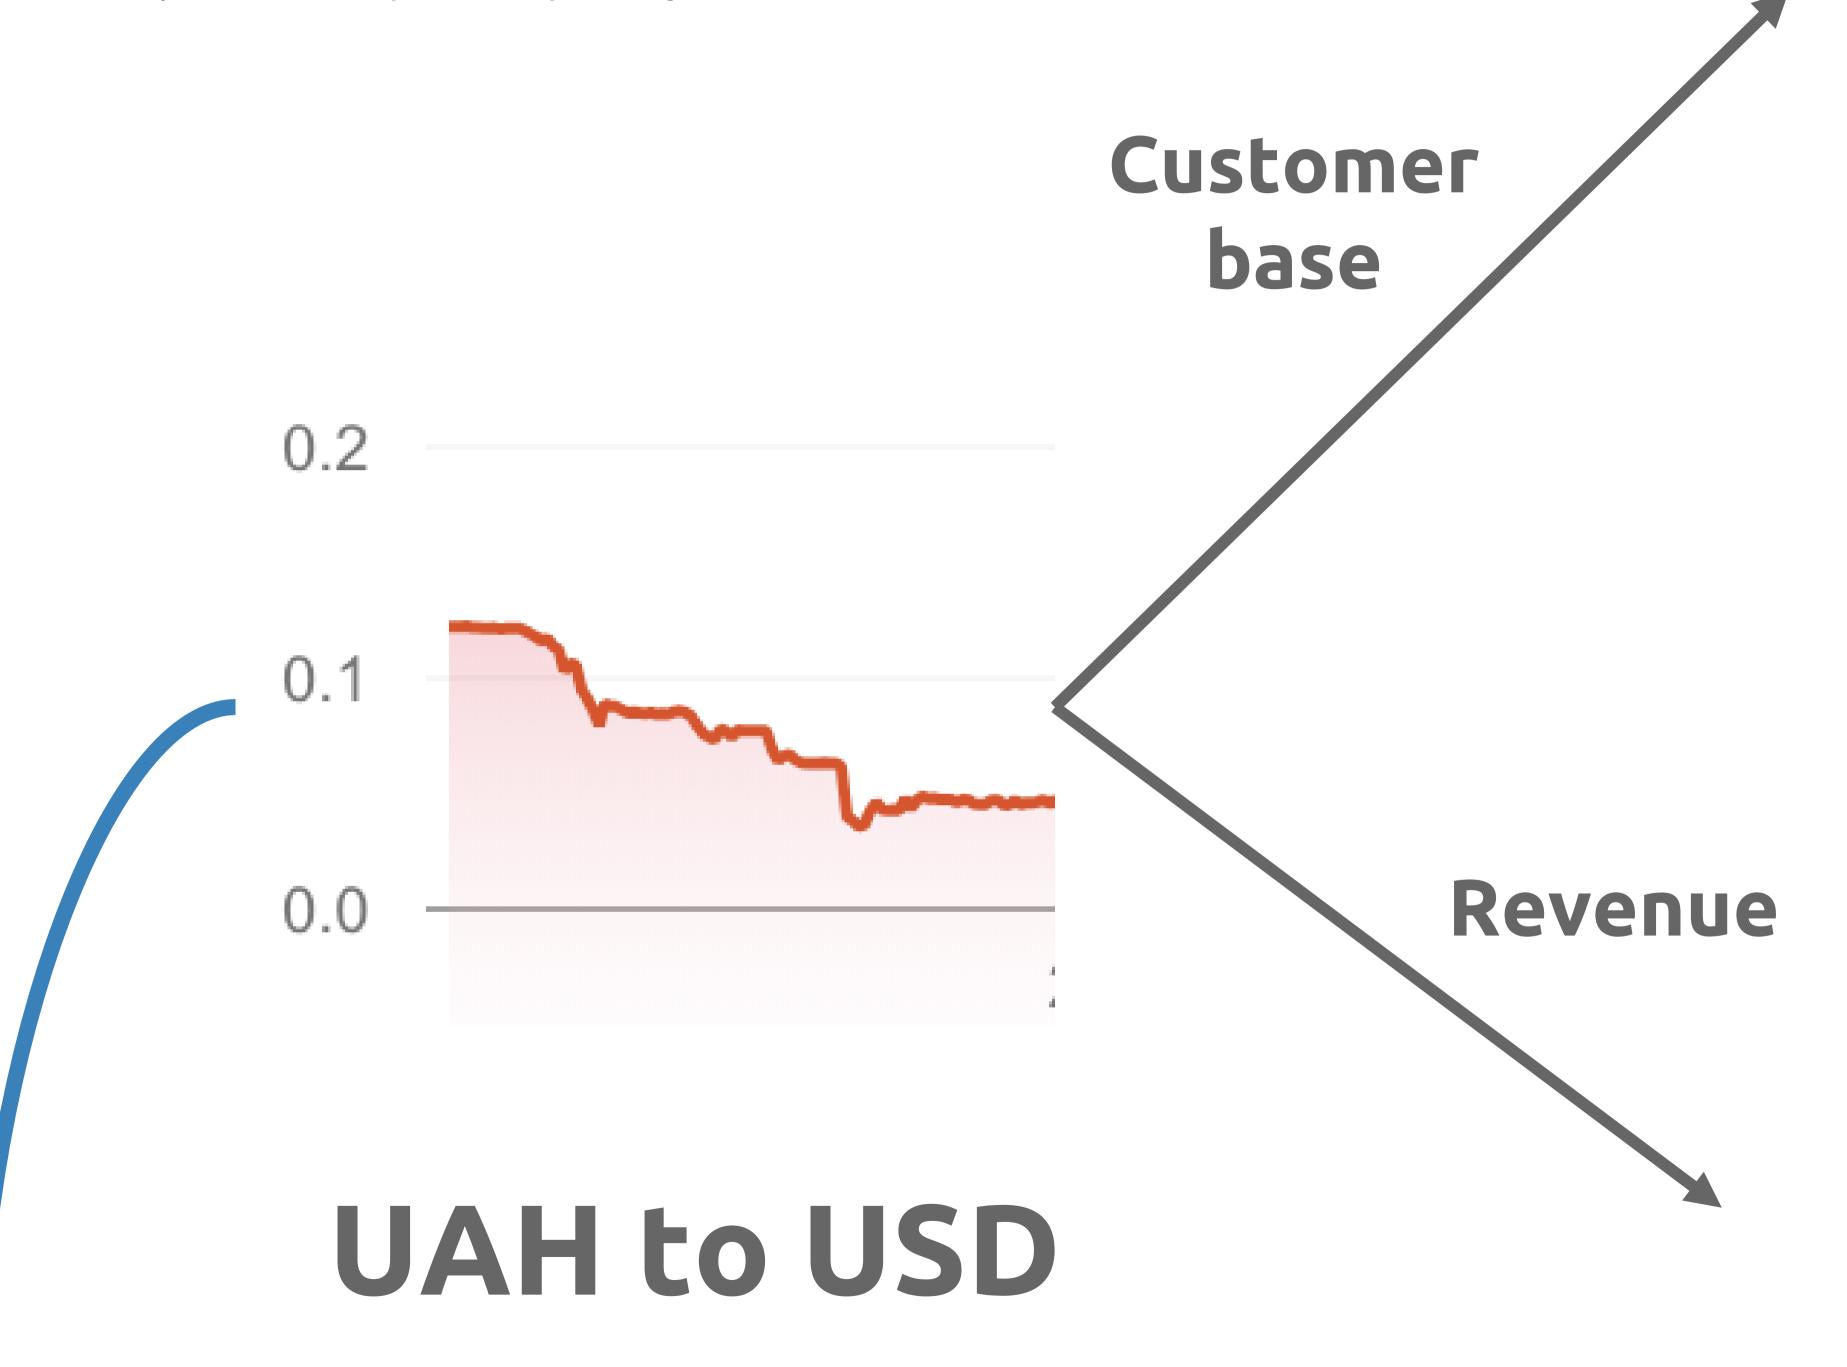

# A new ambition was to target over 60% of our MRR worldwide

2014 - 2015 and early 2016

Most of our sales came from regional partners, the referral program, and direct sales

### 2016 - 2017 "Bootstrap" scaling mode